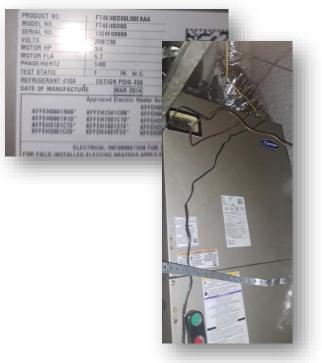

#### The following is required:

- 1. Photo of Name Plate and Profile: Please label each picture with the Measure Item from the Measure File. Compile all photos into a single PDF document to upload to EEPM for Pre-Inspection Desk Review.
  - If units are considered Early Retirement (ER), include a photo of the load display and/or set point to demonstrate operability.
- 2. Equipment specification sheet: Used to verify equipment characteristics.
- **3. Supporting Documentation:** For units 20 ton or below, attach AHRI certificate. For units above 20 tons, include manufacturer specifications showing unit performance at AHRI conditions.

All component's Model # documented in the Measure File must match name plate and profile picture in post inspection photos. The model # and Serial # documented in the Measure File much match the AHRI Certificate.