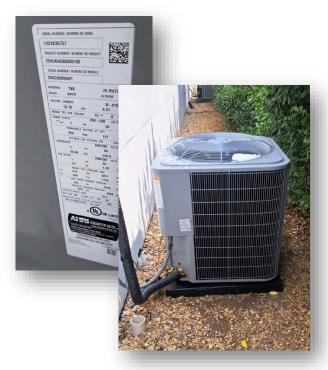

#### The following is required:

- 1. Photo of Name Plate and Profile: Please label each picture with the Measure Item from the Measure File. Compile all photos into a single PDF document to upload to EEPM for Pre-Inspection Desk Review.
  - If units are considered Early Retirement (ER), include a photo of the load display and/or set point to demonstrate operability.
- 2. Equipment specification sheet: Used to verify equipment characteristics.
- **3. Supporting Documentation:** For units 20 ton or below, attach AHRI certificate. For units above 20 tons, include manufacturer specifications showing unit performance at AHRI conditions.

All component's Model # documented in the Measure File must match name plate and profile picture in post inspection photos. The model # and Serial # documented in the Measure File much match the AHRI Certificate.